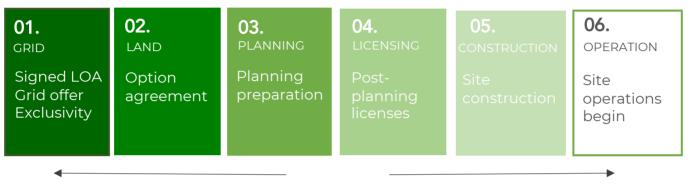

## HOW WE WORK AT GRIDSERVE

From a signed contract, GRIDSERVE can generally have sites operational within 18 months. Landowners receive financial rewards upon planning approval and will see profit in annual payments once sites are operational.

#### **APPROX18 MONTHS**

We not only develop and design our projects, we construct, operate, manage and maintain them with an in-house team of sustainable energy professionals. For landowners, this makes the development process easy and trustworthy. One company takes care of everything.